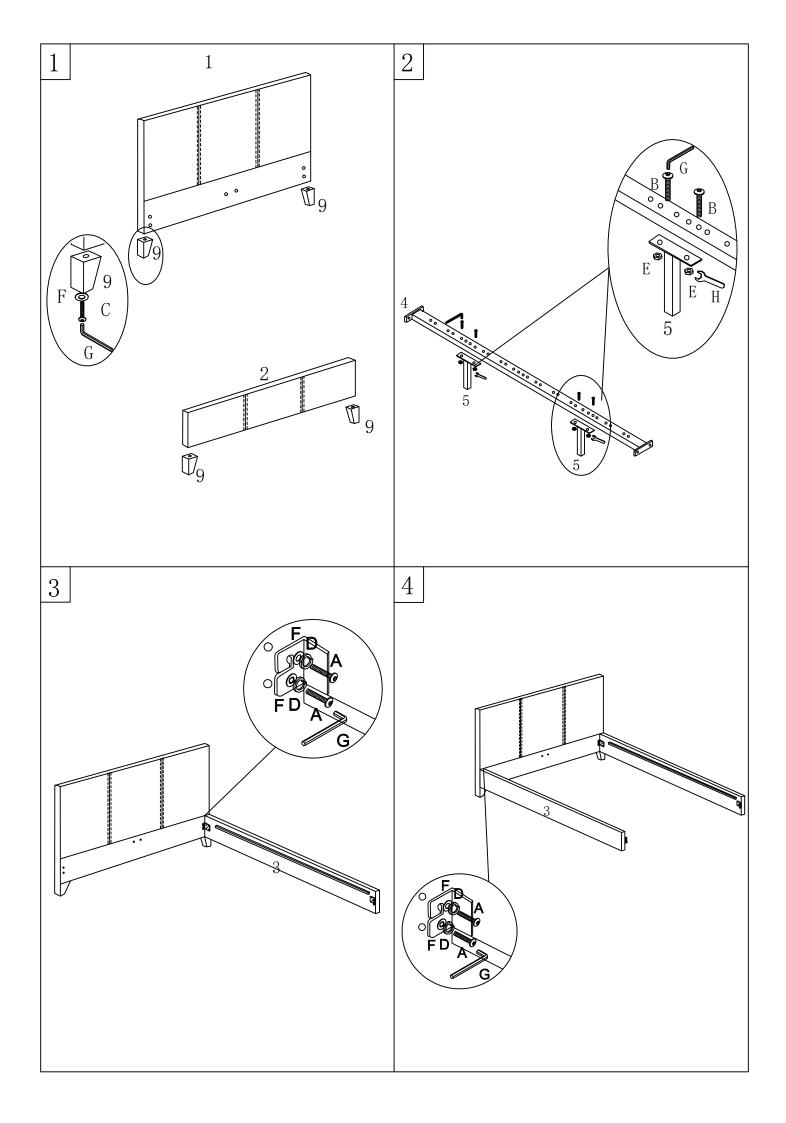

# **PRE-ASSEMBLY PREPARATION**

### Before you start:

- 1. Choose a clean, level, spacious assembly area. Avoid hard surfaces that may damage the product
- 2. Take care when lifting. Product should be assembled as near as possible to the point of use
- 3. Ensure that you have all required contents for complete assembly
- 4. Always read the assembly instructions carefully before beginning assembly.
- 5. Keep all hardware parts and packaging out of reach of small children.
- 6. Do not over tighten the screws and bolts as this may damage the threads









### Product Name: PAULA DARK GREY DOUBLE BED Item Code: 70647

## **PRODUCT CARE**

#### **REGULAR CARE:**

- Protect from direct sunlight
- Vacuum regularly using low suction
- Rotate reversible cushions regularly
- Avoid exposure to new clothing, cushions or throws as this may lead to dye transfer and permanent staining

#### CLEANING:

- Do not remove cushion covers for separate cleaning even though they may have zippers
- Do not wash, Do not dry clean, Do not shampoo clean
- Clean only with hot water extraction machine. Professional cleaning recommended
- Do not use dishwashing liquid or laundry detergent. Use only upholstery detergents
- Do not wet filling
- Dry in shade away from direct heat and sunlight
- Allow to dry thoroughly before re-use

#### SPOT CLEANING:

- Do not rub
-