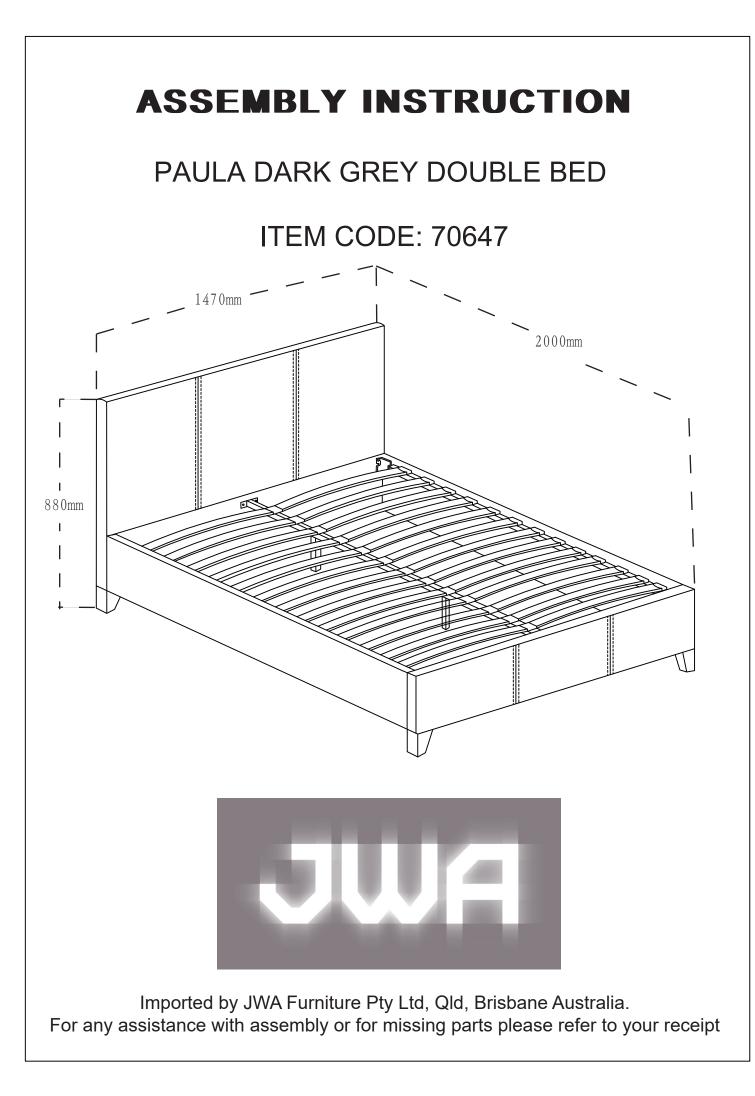

# **PRE-ASSEMBLY PREPARATION**

### Before you start:

- 1. Choose a clean, level, spacious assembly area. Avoid hard surfaces that may damage the product
- 2. Take care when lifting. Product should be assembled as near as possible to the point of use
- 3. Ensure that you have all required contents for complete assembly
- 4. Always read the assembly instructions carefully before beginning assembly.
- 5. Keep all hardware parts and packaging out of reach of small children.
- 6. Do not over tighten the screws and bolts as this may damage the threads









### Product Name: PAULA DARK GREY DOUBLE BED Item Code: 70647

## **PRODUCT CARE**

#### **REGULAR CARE:**

- Protect from direct sunlight
- Vacuum regularly using low suction
- Rotate reversible cushions regularly
- Avoid exposure to