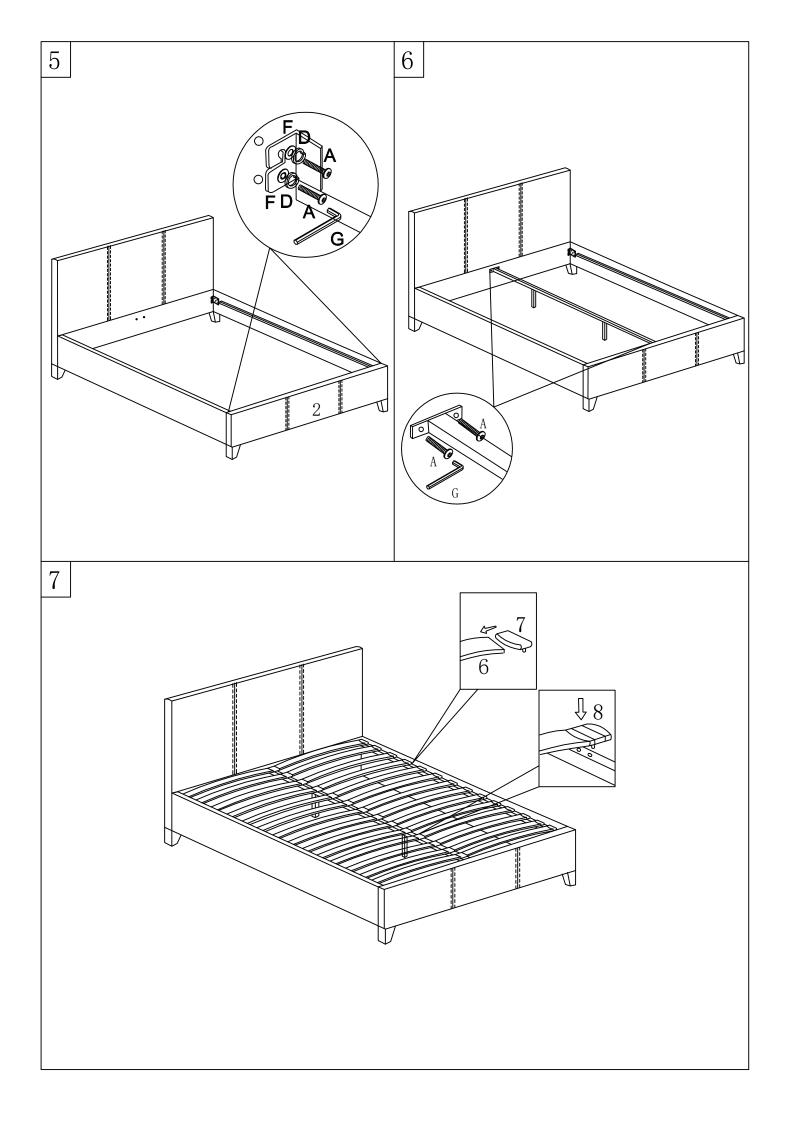

# **PRE-ASSEMBLY PREPARATION**

### Before you start:

- 1. Choose a clean, level, spacious assembly area. Avoid hard surfaces that may damage the product
- 2. Take care when lifting. Product should be assembled as near as possible to the point of use
- 3. Ensure that you have all required contents for complete assembly
- 4. Always read the assembly instructions carefully before beginning assembly.
- 5. Keep all hardware parts and packaging out of reach of small children.
- 6. Do not over tighten the screws and bolts as this may damage the threads









### Product Name: PAULA DARK GREY DOUBLE BED Item Code: 70647

## **PRODUCT CARE**

#### **REGULAR CARE:**

- Protect from direct sunlight
- Vacuum regularly using low suction
- Rotate reversible cushions regularly
- Avoid exposure to new clothing, cushions or throws as this may lead to dye transfer and permanent staining

#### CLEANING:

- Do not remove cushion covers for separate cleaning even though they may have zippers
- Do not wash, Do not dry clean, Do not shampoo clean
- Clean only with hot water extraction machine. Professional cleaning recommended
- Do not use dishwashing liquid or laundry detergent. Use only upholstery detergents
- Do not wet filling
- Dry in shade away from direct heat and sunlight
- Allow to dry thoroughly before re-use

#### SPOT CLEANING:

- Do not rub
- D