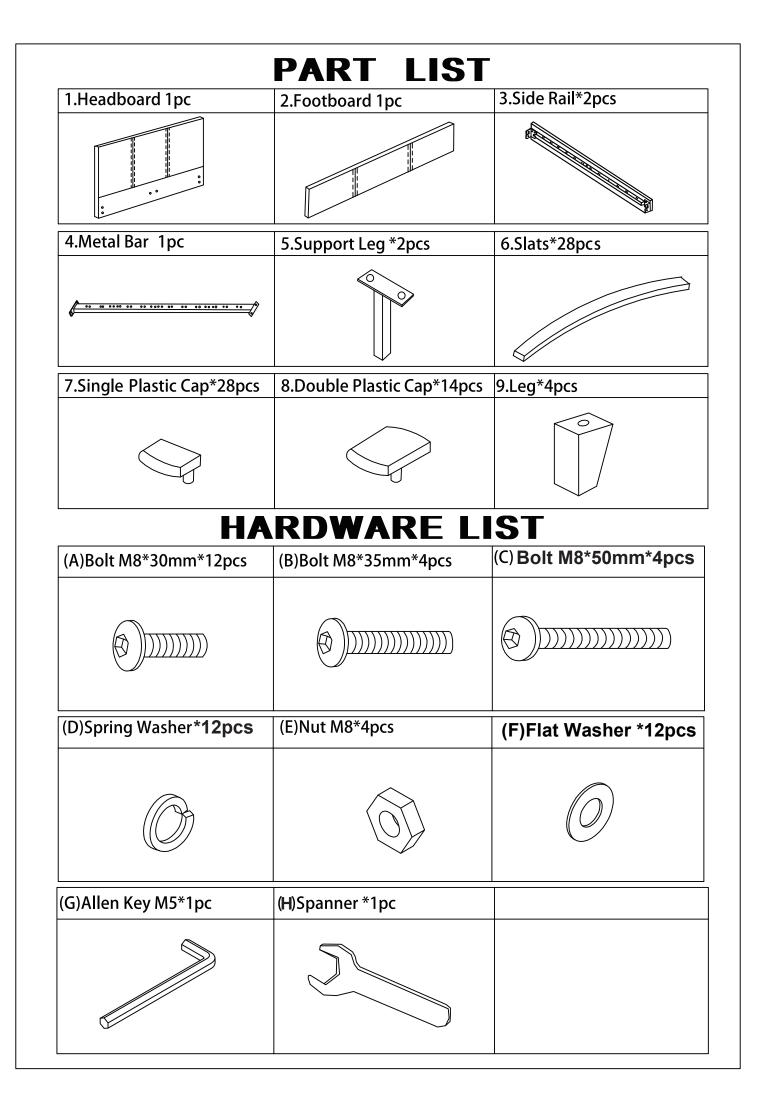

# **PRE-ASSEMBLY PREPARATION**

### Before you start:

- 1. Choose a clean, level, spacious assembly area. Avoid hard surfaces that may damage the product
- 2. Take care when lifting. Product should be assembled as near as possible to the point of use
- 3. Ensure that you have all required contents for complete assembly
- 4. Always read the assembly instructions carefully before beginning assembly.
- 5. Keep all hardware parts and packaging out of reach of small children.
- 6. Do not over tighten the screws and bolts as this may damage the threads









### Product Name: PAULA DARK GREY DOUBLE BED Item Code: 70647

## **PRODUCT CARE**

#### **REGULAR CARE:**

- Protect from direct sunlight
- Vacuum regularly using low suction
- Rotate reversible cushions regularly
- Avoid exposure to new clothing, cushions or throws as this may lead to dye transfer and permanent staining

#### CLEANING:

- Do not remove cushion covers for separate cleaning even though they may have zippers
- Do not wash, Do not dry clean, Do not shampoo clean
- Clean only with hot water extraction machine. Professional cleaning recommended
- Do not use dishwashing liquid or laundry detergent. Use only upholstery detergents
- Do not wet filling
- Dry in shade away from direct heat and sunlight
- Allow to dry thoroughly before re-use

#### SPOT CLEANING:

- Do not rub